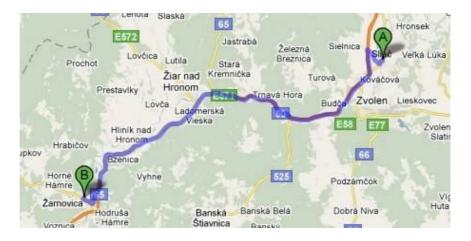

|         |       |            |

Mail: motoresky@zoznam.sk; stefanikova@speedway.sk

### **Environmental regulations :**

1) Washing and cleaning the motorbike is allow only in separate area and without chemicals !

2) Oil and communal waste is required separate to the labeled containers.

3) Is required to use a plate under motorcycles and fuel/oil canisters. The plate size must be 160x100 cm

4) In the area of Speedway stadium is prohibited handling or parking like damage flora and fauna.

5) In the case, that someone doesn't accept these environmental regulations, may be fined up 333,-EUR.

### Approved by the SMF under N0 : 46-506/2016

Place and date : Považská Bystrica, 26.7.2016



Signature Chairman SMF Track Racing Commission





#### **SLIAC - ZARNOVICA**



### **BRATISLAVA - ŽARNOVICA**