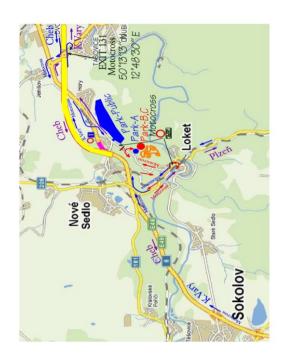

# Motocross European Championships Supplementary Regulations EMX 65 EUROPEAN CHAMPIONSHIP MOTOCROSS FINAL

|                                                       | _                               |                                                            | EMX 85 EURC                       | PEAN CHAMPIONSHIP                              | MOTOCROSS FINAL          |                              |  |
|-------------------------------------------------------|---------------------------------|------------------------------------------------------------|-----------------------------------|------------------------------------------------|--------------------------|------------------------------|--|
| Vanue:                                                | _                               | LOKET                                                      |                                   |                                                | EMNI                     | EMN: <b>20/21</b>            |  |
| Venue: Classes:                                       |                                 | EMX 65, EMX 85 (Finals)                                    |                                   |                                                | Date:                    | 22 23.07.2017                |  |
|                                                       |                                 |                                                            | •                                 |                                                | _                        |                              |  |
| Organizing F Access:                                  | ·MN:                            |                                                            | ACCR                              | Country:                                       | Czech Ro                 | epublic                      |  |
|                                                       |                                 |                                                            |                                   |                                                |                          |                              |  |
| Nearest Airport:                                      |                                 | VACLAV HAVEL AIRPORT PRAGUE                                |                                   | at: <b>120</b>                                 | km from the circuit      |                              |  |
| Motorway: Nearest town:                               |                                 |                                                            | E48<br>Loket                      | <del></del> -                                  | National Road:<br>at: 2  | 6<br>km from the circuit     |  |
| inearest town                                         | ·                               | Direction:                                                 | Loket                             | West                                           | ( North/South/West       |                              |  |
| Nearest Hos                                           | pital:                          | Birootion.                                                 | Sokolov                           | 11001                                          | (11011111100011111111001 | km from the circuit          |  |
| Hospital Add                                          |                                 |                                                            | SI                                | ovenská 545, CZ 356 01                         | 1 Sokolov                | _                            |  |
| Phone: + <b>420 352 520</b> 1                         |                                 | 1                                                          | E-Mail adlofova@nemosgroup.cz     |                                                |                          |                              |  |
| Web.Site:                                             | www.nemoso                      | ok.cz                                                      | GBS: 50°10'38.68" N,12°39'1.61" E |                                                |                          |                              |  |
| 1. ORGANIZER: AUTOMOTOKLUB LOKET v ACR                |                                 |                                                            |                                   |                                                |                          |                              |  |
| Address: Na Vyhlídce 592, CZ 357 33 Loket             |                                 |                                                            |                                   |                                                |                          |                              |  |
|                                                       |                                 |                                                            | Czech Republic                    |                                                |                          |                              |  |
| Phone: +                                              | 420 352 684 02                  | 3                                                          |                                   | Fax: +                                         |                          |                              |  |
| E-Mail:<br>Web.Site:                                  |                                 |                                                            | dvora                             | <u>uk.amk.loket@tiscali.cz</u> www.loketmx.com |                          |                              |  |
| 2. ENTRIES:                                           | . —                             |                                                            |                                   | www.ioketinx.com                               |                          |                              |  |
|                                                       |                                 | ed by the participa                                        | nts must be send to               | •                                              |                          |                              |  |
| - 3                                                   | , . , . , . , . , . , . , . , . | , , , ,                                                    |                                   | outhStream Sport Offic                         | e                        |                              |  |
| Address:                                              |                                 |                                                            |                                   |                                                |                          |                              |  |
| DI .                                                  | 40.00.                          |                                                            |                                   |                                                | 100.000                  |                              |  |
| Phone: +<br>E-Mail:                                   | 49 69 63300743                  |                                                            | enorte                            | Fax: + office@youthstream.org                  | 496 330 (                | 1/6 643                      |  |
| L-IVIAII.                                             | n                               | ot later than:                                             | 22.6.2017                         |                                                | days before the meeting  | <u>aa)</u>                   |  |
| 3. SECRETA                                            | ARIAT OF THE ME                 |                                                            | 22.0.2011                         |                                                | days before the meetin   | 19)                          |  |
| -                                                     |                                 |                                                            |                                   | Loket - near te circuit                        |                          |                              |  |
| Address:                                              |                                 | AUTOMOTOKLUB LOKET v AČR, Na Vyhlídce 592, CZ 357 33 Loket |                                   |                                                |                          |                              |  |
| DI .                                                  | 400 0=                          | •                                                          |                                   | Czech Republic                                 |                          |                              |  |
| Phone: +<br>E-Mail:                                   | 420 352 684 02                  | 3                                                          | dvors                             | ık.amk.loket@tiscali.cz                        |                          |                              |  |
| 4. WELCOM                                             | IE CENTER:                      |                                                            | uvora                             | ik.airik.ioket@tiscaii.cz                      |                          |                              |  |
| Place:                                                | IL OLIVILIV.                    | Lo                                                         | ket - near te circuit             | GPS: 50°12'21.778"N,                           | 12°45'59.778"E           |                              |  |
| Open on:                                              |                                 | Thursday:                                                  | from:                             | 02.p.m.                                        | to:                      | 08.p.m.                      |  |
|                                                       |                                 | Friday:                                                    | from:                             | 08.p.m.                                        | to:                      | 08.p.m.                      |  |
|                                                       |                                 | Saturday:                                                  | from:                             | 06.am.                                         | to:                      | 08.p.m.                      |  |
| 5 OLDOLUT                                             |                                 | Sunday:                                                    | from:                             | 07.a.m.                                        | to:                      | 02.p.m.                      |  |
| 5. CIRCUIT:                                           | Name of the circu               | i <b>+</b> -                                               |                                   | LOKETSKÉ S                                     | SEDDENTINV               |                              |  |
|                                                       | Length of the cours             |                                                            | <b>1 586</b> m                    |                                                |                          | <b>6</b> m.                  |  |
| Address:                                              | Length of the coun              |                                                            |                                   | KET v AČR, Na Vyhlídce                         |                          |                              |  |
| GPS Coordin                                           | nates:                          |                                                            | 50                                | °11'44.64"Ń, 12°45'30.5                        | 4"E                      |                              |  |
|                                                       |                                 | hed to these regula                                        |                                   |                                                |                          |                              |  |
|                                                       |                                 | t with a high speed                                        | internet connection               | over the whole meeting.                        |                          |                              |  |
| 5 a. TIMEKE                                           |                                 |                                                            |                                   |                                                |                          |                              |  |
| e- mail addre                                         |                                 | eping@youthstr                                             | <u>eam.org</u>                    |                                                |                          |                              |  |
| 6. OFFICIAL                                           |                                 |                                                            | 1                                 | Eddie UEDD                                     | FINAL                    | i- No. 0704                  |  |
| FIM Europe Delegate:<br>FIM/FIM Europe Chief Steward: |                                 |                                                            | Eddie HERD Tony SKILLINGTON       |                                                |                          | ic. Nr. 2701<br>ic. Nr. 2711 |  |
| FMNR Steward:                                         |                                 |                                                            | Tomaš HONZIK                      |                                                |                          | ic. Nr. 2680                 |  |
| FIM/FIM Europe Race-Director:                         |                                 |                                                            | Jiri SITINA                       |                                                |                          | ic. Nr. 2710                 |  |
| Clerk of the course:                                  |                                 |                                                            | Zdeněk DVOŘAK                     |                                                |                          | ic. Nr. 2675                 |  |
| Secretary of Race Direction:                          |                                 |                                                            | Pavel POLACEK                     |                                                |                          | <u> </u>                     |  |
| Secretary of the Meeting:                             |                                 |                                                            | Jana LEHNEROVÁ                    |                                                |                          | <del></del>                  |  |
| Chief Techni                                          |                                 |                                                            |                                   | Jiri CHMEL                                     |                          | ic. Nr. tba                  |  |
| Chief Timeke                                          | •                               |                                                            |                                   | wig VERHEYDEN                                  |                          | ic. Nr. 10547                |  |
| Environmental Steward:<br>Chief Medical Officer:      |                                 |                                                            |                                   | Josef SPERL                                    |                          | ic. Nr. 10103                |  |
| Press Office                                          |                                 |                                                            | Věra PROCHAZKOVA<br>Tereza Piela  |                                                | FIM L                    | ic. Nr. 11098                |  |
| Paddock Official:                                     |                                 |                                                            | Jaroslav Faflík ml.               |                                                |                          |                              |  |