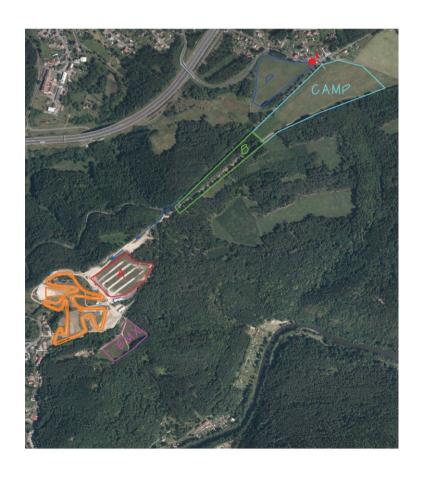

# Motocross European Championships Supplementary Regulations EMX 65 EUROPEAN CHAMPIONSHIP MOTOCROSS FINAL

|                                                       | _                               |                                                            | EMX 85 EURC                       | PEAN CHAMPIONSHIP                              | MOTOCROSS FINAL          |                              |  |
|-------------------------------------------------------|---------------------------------|------------------------------------------------------------|-----------------------------------|------------------------------------------------|--------------------------|------------------------------|--|
| Vanue:                                                | _                               | LOKET                                                      |                                   |                                                | EMNI                     | EMN: <b>20/21</b>            |  |
| Venue: Classes:                                       |                                 | EMX 65, EMX 85 (Finals)                                    |                                   |                                                | Date:                    | 22 23.07.2017                |  |
|                                                       |                                 |                                                            | •                                 |                                                | _                        |                              |  |
| Organizing F Access:                                  | ·MN:                            |                                                            | ACCR                              | Country:                                       | Czech Ro                 | epublic                      |  |
|                                                       |                                 |                                                            |                                   |                                                |                          |                              |  |
| Nearest Airport:                                      |                                 | VACLAV HAVEL AIRPORT PRAGUE                                |                                   | at: <b>120</b>                                 | km from the circuit      |                              |  |
| Motorway: Nearest town:                               |                                 |                                                            | E48<br>Loket                      | <del></del> -                                  | National Road:<br>at: 2  | 6<br>km from the circuit     |  |
| inearest town                                         | ·                               | Direction:                                                 | Loket                             | West                                           | ( North/South/West       |                              |  |
| Nearest Hos                                           | pital:                          | Birootion.                                                 | Sokolov                           | 11001                                          | (11011111100011111111001 | km from the circuit          |  |
| Hospital Add                                          |                                 |                                                            | SI                                | ovenská 545, CZ 356 01                         | 1 Sokolov                | _                            |  |
| Phone: + <b>420 352 520</b> 1                         |                                 | 1                                                          | E-Mail adlofova@nemosgroup.cz     |                                                |                          |                              |  |
| Web.Site:                                             | www.nemoso                      | ok.cz                                                      | GBS: 50°10'38.68" N,12°39'1.61" E |                                                |                          |                              |  |
| 1. ORGANIZER: AUTOMOTOKLUB LOKET v ACR                |                                 |                                                            |                                   |                                                |                          |                              |  |
| Address: Na Vyhlídce 592, CZ 357 33 Loket             |                                 |                                                            |                                   |                                                |                          |                              |  |
|                                                       |                                 |                                                            | Czech Republic                    |                                                |                          |                              |  |
| Phone: +                                              | 420 352 684 02                  | 3                                                          |                                   | Fax: +                                         |                          |                              |  |
| E-Mail:<br>Web.Site:                                  |                                 |                                                            | dvora                             | <u>uk.amk.loket@tiscali.cz</u> www.loketmx.com |                          |                              |  |
| 2. ENTRIES:                                           | . —                             |                                                            |                                   | www.ioketinx.com                               |                          |                              |  |
|                                                       |                                 | ed by the participa                                        | nts must be send to               | •                                              |                          |                              |  |
| - 3                                                   | , . , . , . , . , . , . , . , . | , , , ,                                                    |                                   | outhStream Sport Offic                         | e                        |                              |  |
| Address:                                              |                                 |                                                            |                                   |                                                |                          |                              |  |
| DI .                                                  | 40.00.                          |                                                            |                                   |                                                | 100.000                  |                              |  |
| Phone: +<br>E-Mail:                                   | 49 69 63300743                  |                                                            | enorte                            | Fax: + office@youthstream.org                  | 496 330 (                | 1/6 643                      |  |
| L-IVIAII.                                             | n                               | ot later than:                                             | 22.6.2017                         |                                                | days before the meeting  | <u>aa)</u>                   |  |
| 3. SECRETA                                            | ARIAT OF THE ME                 |                                                            | 22.0.2011                         |                                                | days before the meetin   | 19)                          |  |
| -                                                     |                                 |                                                            |                                   | Loket - near te circuit                        |                          |                              |  |
| Address:                                              |                                 | AUTOMOTOKLUB LOKET v AČR, Na Vyhlídce 592, CZ 357 33 Loket |                                   |                                                |                          |                              |  |
| DI .                                                  | 400 0=                          | •                                                          |                                   | Czech Republic                                 |                          |                              |  |
| Phone: +<br>E-Mail:                                   | 420 352 684 02                  | 3                                                          | dvors                             | ık.amk.loket@tiscali.cz                        |                          |                              |  |
| 4. WELCOM                                             | IE CENTER:                      |                                                            | uvora                             | ik.airik.ioket@tiscaii.cz                      |                          |                              |  |
| Place:                                                | IL OLIVILIV.                    | Lo                                                         | ket - near te circuit             | GPS: 50°12'21.778"N,                           | 12°45'59.778"E           |                              |  |
| Open on:                                              |                                 | Thursday:                                                  | from:                             | 02.p.m.                                        | to:                      | 08.p.m.                      |  |
|                                                       |                                 | Friday:                                                    | from:                             | 08.p.m.                                        | to:                      | 08.p.m.                      |  |
|                                                       |                                 | Saturday:                                                  | from:                             | 06.am.                                         | to:                      | 08.p.m.                      |  |
| 5 OLDOLUT                                             |                                 | Sunday:                                                    | from:                             | 07.a.m.                                        | to:                      | 02.p.m.                      |  |
| 5. CIRCUIT:                                           | Name of the circu               | i <b>+</b> -                                               |                                   | LOKETSKÉ S                                     | SEDDENTINV               |                              |  |
|                                                       | Length of the cours             |                                                            | <b>1 586</b> m                    |                                                |                          | <b>6</b> m.                  |  |
| Address:                                              | Length of the coun              |                                                            |                                   | KET v AČR, Na Vyhlídce                         |                          |                              |  |
| GPS Coordin                                           | nates:                          |                                                            | 50                                | °11'44.64"Ń, 12°45'30.5                        | 4"E                      |                              |  |
|                                                       |                                 | hed to these regula                                        |                                   |                                                |                          |                              |  |
|                                                       |                                 | t with a high speed                                        | internet connection               | over the whole meeting.                        |                          |                              |  |
| 5 a. TIMEKE                                           |                                 |                                                            |                                   |                                                |                          |                              |  |
| e- mail addre                                         |                                 | eping@youthstr                                             | <u>eam.org</u>                    |                                                |                          |                              |  |
| 6. OFFICIAL                                           |                                 |                                                            | 1                                 | Eddie UEDD                                     | FINAL                    | i- No. 0704                  |  |
| FIM Europe Delegate:<br>FIM/FIM Europe Chief Steward: |                                 |                                                            | Eddie HERD Tony SKILLINGTON       |                                                |                          | ic. Nr. 2701<br>ic. Nr. 2711 |  |
| FMNR Steward:                                         |                                 |                                                            | Tomaš HONZIK                      |                                                |                          | ic. Nr. 2680                 |  |
| FIM/FIM Europe Race-Director:                         |                                 |                                                            | Jiri SITINA                       |                                                |                          | ic. Nr. 2710                 |  |
| Clerk of the course:                                  |                                 |                                                            | Zdeněk DVOŘAK                     |                                                |                          | ic. Nr. 2675                 |  |
| Secretary of Race Direction:                          |                                 |                                                            | Pavel POLACEK                     |                                                |                          | <u> </u>                     |  |
| Secretary of the Meeting:                             |                                 |                                                            | Jana LEHNEROVÁ                    |                                                |                          | <del></del>                  |  |
| Chief Techni                                          |                                 |                                                            |                                   | Jiri CHMEL                                     |                          | ic. Nr. tba                  |  |
| Chief Timeke                                          | •                               |                                                            |                                   | wig VERHEYDEN                                  |                          | ic. Nr. 10547                |  |
| Environmental Steward:<br>Chief Medical Officer:      |                                 |                                                            |                                   | Josef SPERL                                    |                          | ic. Nr. 10103                |  |
| Press Office                                          |                                 |                                                            | Věra PROCHAZKOVA<br>Tereza Piela  |                                                | FIM L                    | ic. Nr. 11098                |  |
| Paddock Official:                                     |                                 |                                                            | Jaroslav Faflík ml.               |                                                |                          |                              |  |