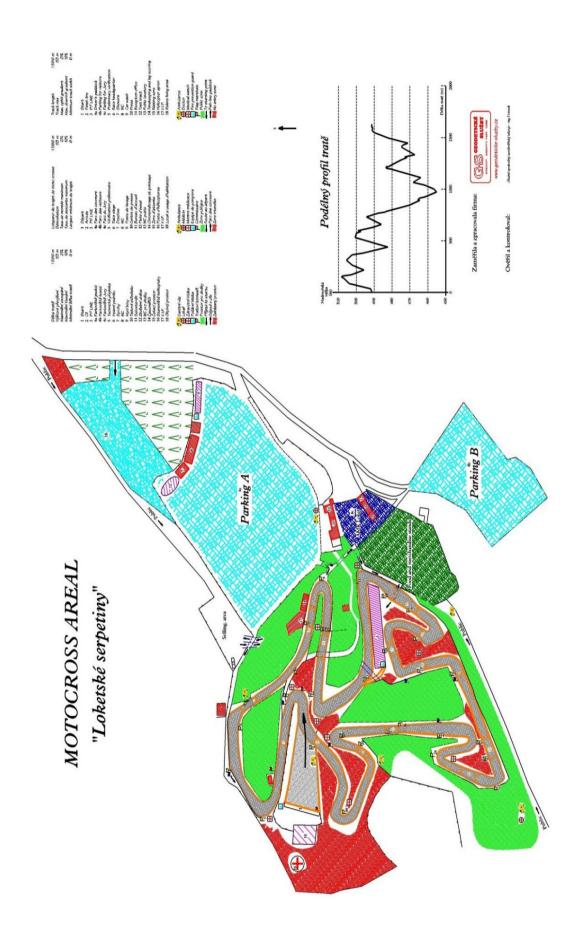

## 9. MEETING WITH THE ORGANIZERS

Venue: Jury room.

See attached Time Schedule.

## 10. TECHNICAL CONTROL AND VERFICATIONS.

Venue: The Technical control post.

See attached Time Schedule.

## **11. JURY MEETINGS**

Venue: The Jury room.

See attached Time Schedule.