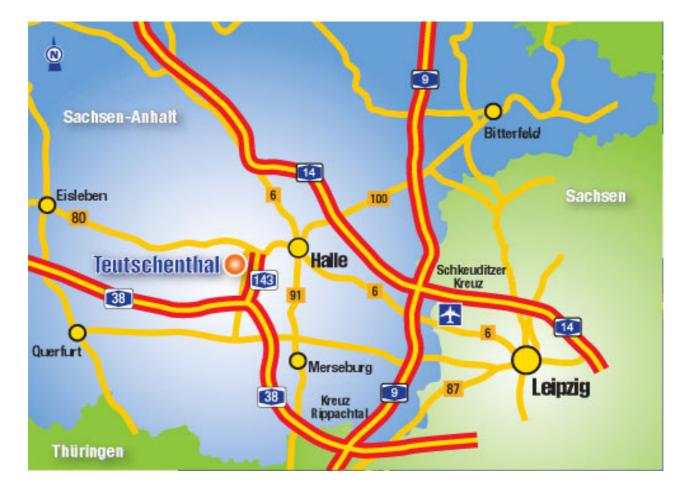

# A map of the region, including the venue of the circuit

Drawing of the circuit