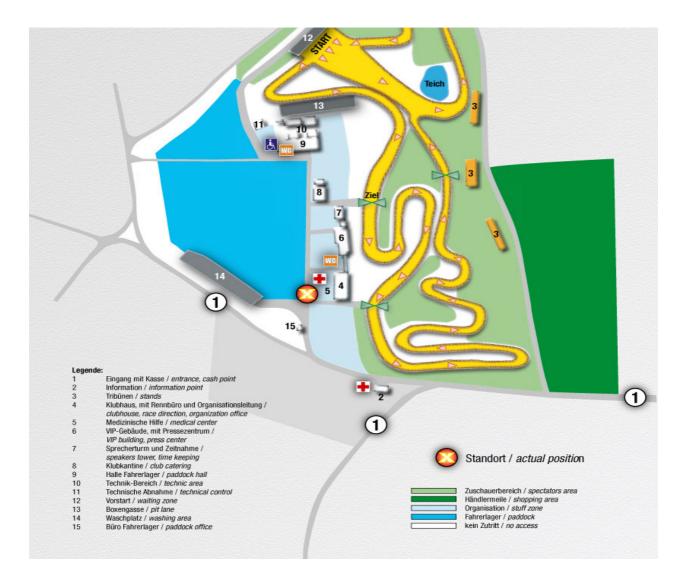

A drawing of the circuit is attached to these regulations. The race office must be equippt with a high speed internet connection over the whole meeting.

# A map of the region, including the venue of the circuit

Drawing of the circuit